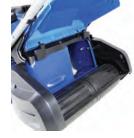

## Specification

| Model                  | HYM480SPR                                       |
|------------------------|-------------------------------------------------|
| Engine Size            | 139cc                                           |
| Engine Type            | 4-Stroke OHV Single Cylinder                    |
| Rated Power            | 2.6kW                                           |
| Drive                  | Self Propelled                                  |
| Starting System        | Recoil                                          |
| Cutting Height         | 17mm-75mm (5 Heights)                           |
| Cutting Width          | 480mm / 48cm                                    |
| <b>Cutting Options</b> | Rear Discharge, Lawn Striping and Cut & Collect |
| Grass Collector        | 70L                                             |
| Deck Material          | Steel                                           |
| Dimensions             | 1530 x 620 x 1100mm                             |
| Net Weight             | 37.2kg                                          |
|                        |                                                 |