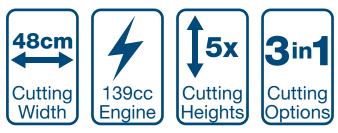

## **HYUNDAI HYM480SPR** 480mm PETROL LAWNMOWER

The HYM480SPR is a low maintenance self-propelled, rear roller lawnmower specifically designed for mowing stripes into your lawn. The 139cc 4-stroke OHV petrol engine features low noise levels and fuel consumption keeping running costs to a minimum.

## Specification

| Model                  | HYM480SPR                                       |
|------------------------|-------------------------------------------------|
| Engine Size            | 139cc                                           |
| Engine Type            | 4-Stroke OHV Single Cylinder                    |
| Rated Power            | 2.6kW                                           |
| Drive                  | Self Propelled                                  |
| Starting System        | Recoil                                          |
| Cutting Height         | 17mm-75mm (5 Heights)                           |
| Cutting Width          | 480mm / 48cm                                    |
| <b>Cutting Options</b> | Rear Discharge, Lawn Striping and Cut & Collect |
| Grass Collector        | 70L                                             |
| Deck Material          | Steel                                           |
| Dimensions             | 1530 x 620 x 1100mm                             |
| Net Weight             | 37.2kg                                          |
|                        |                                                 |