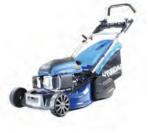

## **HYUNDAI HYM480SPR** 480mm PETROL LAWNMOWER

The HYM480SPR is a low maintenance self-propelled, rear roller lawnmower specifically designed for mowing stripes into your lawn. The 139cc 4-stroke OHV petrol engine features low noise levels and fuel consumption keeping running costs to a minimum.

## Specification

| Model                  | HYM480SPR                                       |
|------------------------|-------------------------------------------------|
| Engine Size            | 139cc                                           |
| Engine Type            | 4-Stroke OHV Single Cylinder                    |
| Rated Power            | 2.6kW                                           |
| Drive                  | Self Propelled                                  |
| Starting System        | Recoil                                          |
| Cutting Height         | 17mm-75mm (5 Heights)                           |
| Cutting Width          | 480mm / 48cm                                    |
| <b>Cutting Options</b> | Rear Discharge, Lawn Striping and Cut & Collect |
| Grass Collector        | 70L                                             |
| Deck Material          | Steel                                           |
| Dimensions             | 1530 x 620 x 1100mm                             |
| Net Weight             | 37.2kg                                          |
|                        |                                                 |