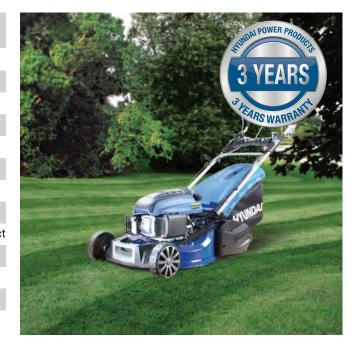

## **HYUNDAI HYM480SPR** 480mm PETROL LAWNMOWER

The HYM480SPR is a low maintenance self-propelled, rear roller lawnmower specifically designed for mowing stripes into your lawn. The 139cc 4-stroke OHV petrol engine features low noise levels and fuel consumption keeping running costs to a minimum.

## Specification

| Model                  | HYM480SPR                                       |
|------------------------|-------------------------------------------------|
| Engine Size            | 139cc                                           |
| Engine Type            | 4-Stroke OHV Single Cylinder                    |
| Rated Power            | 2.6kW                                           |
| Drive                  | Self Propelled                                  |
| Starting System        | Recoil                                          |
| Cutting Height         | 17mm-75mm (5 Heights)                           |
| Cutting Width          | 480mm / 48cm                                    |
| <b>Cutting Options</b> | Rear Discharge, Lawn Striping and Cut & Collect |
| Grass Collector        | 70L                                             |
| Deck Material          | Steel                                           |
| Dimensions             | 1530 x 620 x 1100mm                             |
| Net Weight             | 37.2kg                                          |
|                        |                                                 |