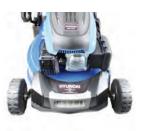

## **HYUNDAI HYM480SPR** 480mm PETROL LAWNMOWER

The HYM480SPR is a low maintenance self-propelled, rear roller lawnmower specifically designed for mowing stripes into your lawn. The 139cc 4-stroke OHV petrol engine features low noise levels and fuel consumption keeping running costs to a minimum.

## Specification

| Model                  | HYM480SPR                                       |
|------------------------|-------------------------------------------------|
| Engine Size            | 139cc                                           |
| Engine Type            | 4-Stroke OHV Single Cylinder                    |
| Rated Power            | 2.6kW                                           |
| Drive                  | Self Propelled                                  |
| Starting System        | Recoil                                          |
| Cutting Height         | 17mm-75mm (5 Heights)                           |
| Cutting Width          | 480mm / 48cm                                    |
| <b>Cutting Options</b> | Rear Discharge, Lawn Striping and Cut & Collect |
| Grass Collector        | 70L                                             |
| Deck Material          | Steel                                           |
| Dimensions             | 1530 x 620 x 1100mm                             |
| Net Weight             | 37.2kg                                          |
|                        |                                                 |